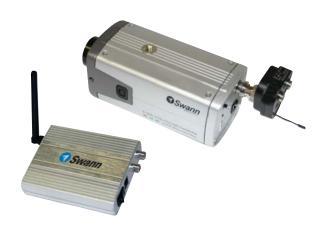

# 4 Channel Transmitter & Receiver

Make any security camera wireless

- Easy to use wireless conversion
- Perfect for 'hard to get to' locations
- Transmit video signal at 2.4GHz
- Make any video signal wireless
- Transmitter & Receiver switchable to 4-channels to avoid interference
- Up to 100m / 330ft transmission distance

### Make any security camera wireless

Do away with the cables between wired security cameras. Use the Wireless Converter to transmit any video signal on powerful 2.4GHz up to 100m / 330 feet.\*

Perfect for 'hard to get to' locations.

#### **Package Contents**

Wireless Range:

I x Power Cable
I x AV Cable
I x Power Adapter
I x 2.4GHz Receiver

I x (F) BNC to (F) RCA Adapter